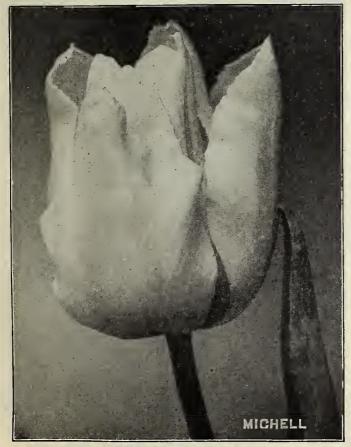

# New Scarlet Bedding Geranium "HELEN MICHELL" (SEE COLOR PLATE OPPOSITE) (Name registered with S. A. F. & O. H.) (Cross-Seedling Jean Viaud X Alphonse Ricard)

This remarkable Geranium was exhibited Spring, 1913, at the National Flower Show, New York City, where it was pronounced the finest Geranium Novelty that was ever seen. In addition, it was awarded the only certificate of merit for new plants exhibited at the Show. This fact alone should insure its being a novelty of sterling worth. The past summer a large block of these plants outdoors was in constant bloom, at our plant establishment from May, and still so when this catalogue was published.

#### OUR FURTHER CLAIM

for this novelty is, that it surpasses all other Scarlet Geraniums.

- (1.) In brilliancy of color.
- (2.) In size of bloom.
- (3.) In number of clusters to the individual plant.
- (4.) In vigor and strength.
- (5.) In earliness of bloom.
- (6.) In constancy of bloom.
- (7.) In propagating quality no Geranium equals it.
- (8.) In a wonderful ability to retain its brilliancy of color in the hottest of weather.